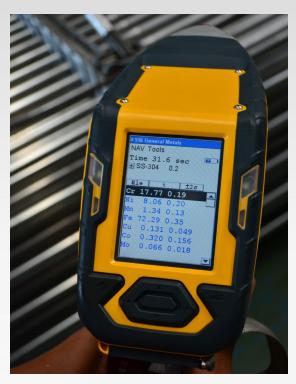

### NOT ANY STAINLESS STEEL CAN BE A CONDENSER

Our coil is designed with 304 stainless steel which is specified for condenser tubes in accordance with ASME standard. Our sources of this key material are among the top of the industry. While other grades may look the same and are even applicable, we stick to our commitment of making long lasting condensers.

### **BUT ALL GRADES LOOK THE SAME**

How can you be 100% sure you get the specification in accordance with ASME standard?

We ask the same question and that is why we invested in our positive material identification machine (PMI). The machine can tell the exact chemical composition and only the material passing its test can be made into coils. We also have in-house testing facilities that can perform ASME required testing procedure.