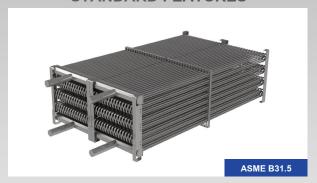

#### STANDARD CONDENSING COIL

Made of 304 stainless steel and complied with ASME B31.5