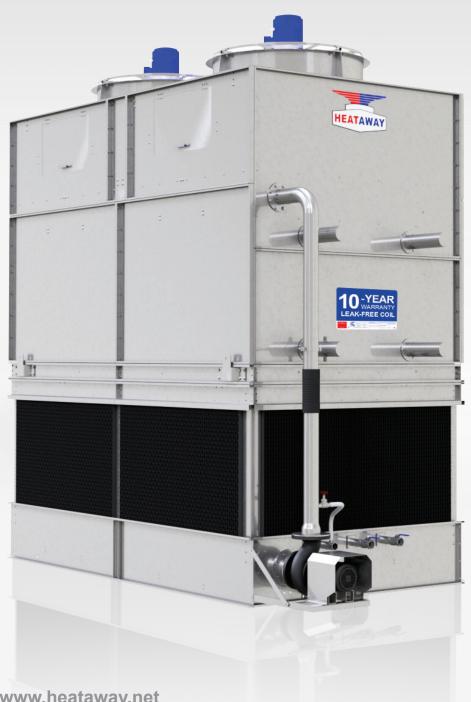

### **BRAND-NEW 7th GENERATION**

STAINLESS STEEL EVAPORATIVE CONDENSERS

### 7<sup>th</sup> GENERATION

### "10-YEAR WARRANTY WITH OVER 30-YEAR EXPERIENCE"

Our expertise acquired through the first 6 generations is embraced in our design, development and manufacturing of the 7<sup>th</sup> Generation. Our condensing coils are warranted to be leak-free, thanks to our careful selection of stainless steel in accordance with world class standard, our quality workmanship and simply our hard-earned experience.

### NOT ANY STAINLESS STEEL CAN BE A CONDENSER

Our coil is designed with 304 stainless steel which is specified for condenser tubes in accordance with ASME standard. Our sources of this key material are among the top of the industry. While other grades may look the same and are even applicable, we stick to our commitment of making long lasting condensers.

### **BUT ALL GRADES LOOK THE SAME**

How can you be 100% sure you get the specification in accordance with ASME standard?

We ask the same question and that is why we invested in our positive material identification machine (PMI). The machine can tell the exact chemical composition and only the material passing its test can be made into coils. We also have in-house testing facilities that can perform ASME required testing procedure.

# WHAT MAKES 10-YEAR WARRANTY POSSIBLE ?

Three out of six of our testing procedures are with high pressure in accordance with ASME standard. Our testing is so vigorous that it is even tougher than the international standard required. That's how 10-year warranty is made possible.