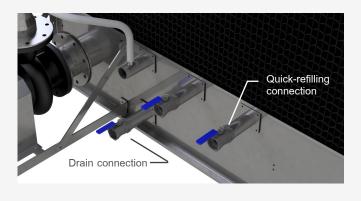

### QUICK-REFILLING AND NEW DRAIN CONNECTION REDUCE WORKING HOURS

Quick-refilling is introduced and now water-refilling is 2x faster.

Drain connection is redesigned to reduce cleaning time of stagnant water in a basin.