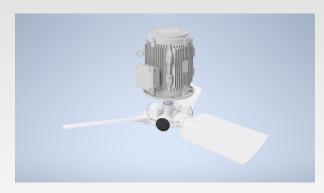

### STANDARD FAN MOTOR

Made of cast iron casing with IE2 efficiency standard

### **HIGH EFFICIENCY FAN MOTOR**

Made of cast iron casing with IE3 efficiency standard