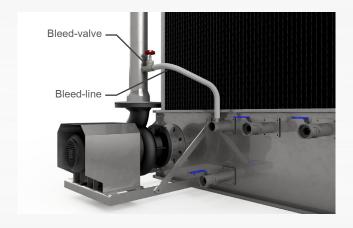

### "SAVE OPERATING COST AND EXTEND YOUR PRODUCT LIFETIME WITH ENGINEERING GUIDELINE"

EC7 is developed to reduce water loss by a dual-arm float valve and the bleed-off guideline. Water pumps and fans are available with IE3\* motors. The premium efficiency motors reduce energy consumption without compromising on the power.

### EXTEND YOUR PRODUCT LIFETIME AND SAVE WATER COST UP TO 50%\*

Substandard water can damage stainless steel despite its anti-corrosion properties. Therefore, bleed-off need to be set at proper rate and verified regularly.

With our bleed-off guideline, our engineers work with you to identify minimum bleed rate. Water cost saving is achieved without risking your condenser with corrosion.

(\*Refer to maximum and minimum bleed rate of EC7-1000)