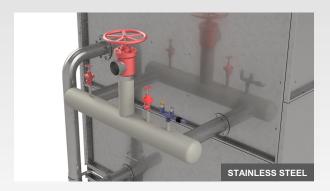

### "SAVE OPERATING COST AND EXTEND YOUR PRODUCT LIFETIME WITH ENGINEERING GUIDELINE"

EC7 is developed to reduce water loss by a dual-arm float valve and the bleed-off guideline. Water pumps and fans are available with IE3\* motors. The premium efficiency motors reduce energy consumption without compromising on the power.

### **DUAL ARM FLOAT VALVE**

Water level is now adjustable to prevent water loss without any need of tools.

### EXTEND YOUR PRODUCT LIFETIME AND SAVE WATER COST UP TO 50%\*

Substandard water can damage stainless steel despite its anti-corrosion properties. Therefore, bleed-off need to be set at proper rate and verified regularly.

With our bleed-off guideline, our engineers work with you to identify minimum bleed rate. Water cost saving is achieved without risking your condenser with corrosion.

(\*Refer to maximum and minimum bleed rate of EC7-1000)