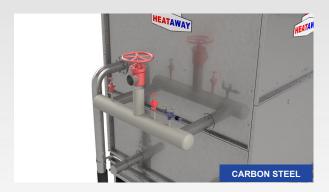

### **ADDITIONAL FEATURES**

**CARBON STEEL HOT GAS HEADER** 

Made of A53 carbon steel

**CARBON STEEL HOT GAS HEADER & PACKAGE VALVE**Made of A53 carbon steel with built-in package valves

SINGLE LAYER WATER COOLING COIL