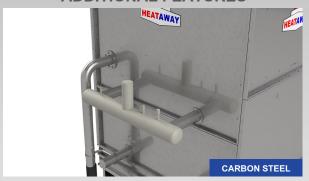

### **ADDITIONAL FEATURES**

**CARBON STEEL HOT GAS HEADER** 

Made of A53 carbon steel

**CARBON STEEL HOT GAS HEADER & PACKAGE VALVE**Made of A53 carbon steel with built-in package valves

SINGLE LAYER WATER COOLING COIL

### **ADDITIONAL FEATURES**

STAINLESS STEEL HOT GAS HEADER

Made of 304 stainless steel

STAINLESS STEEL HOT GAS HEADER & PACKAGE VALVE Made of 304 stainless steel with built-in package valves

**DOUBLE LAYER WATER COOLING COIL** 