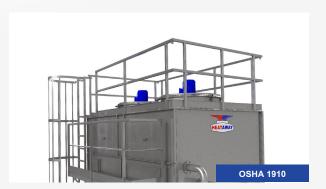

### "GO BEYOND 'THE PEACE OF MIND' TO SAFETY WITH INTERNATIONAL STANDARD"

Because your safety matters to us, stay safe with our safety accessories\*, platform\* and fan guard designed in compliance with OSHA 1910 and AS 1657 international safety standard.

Made of 304 stainless steel

HANDRAIL AND PLATFORM

Made of 304 stainless steel and complied with OSHA 1910