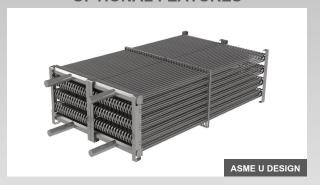

#### ASME U CONDENSING COIL

Made of 304 stainless steel and complied with ASME BPVC Sec.8