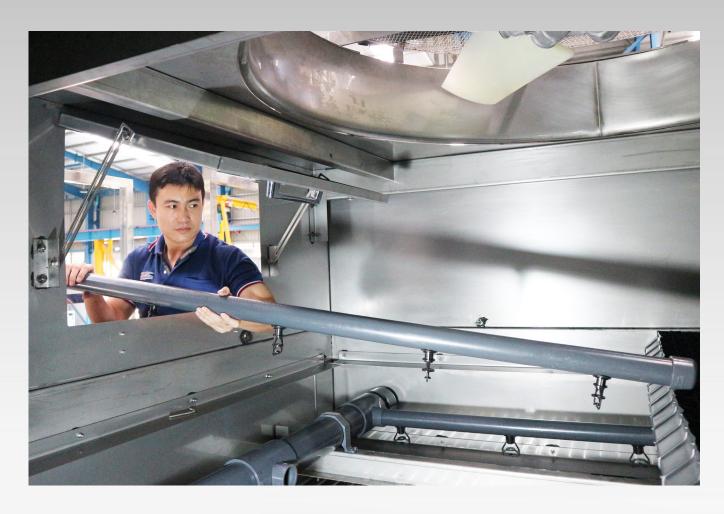

### "JUST 30 MINTUES A MONTH TO KEEP YOUR OPERATION RUN SMOOTHLY"

With our newly designed water spray and quick refilling connection, maintenance is now 2x faster without any need of tools.

# STAY EFFICIENT PREVENT BREAKDOWN SAVE MONEY WITHIN 30 MINS/MONTH

Spray nozzles and branches can be easily removed, cleaned and reassembled from outside within 30 minutes\*.

Water-spray must be cleaned at least once a month to prevent nozzle clogging that can lead to decreased efficiency and coil leakage.

(\*Refer to EC7-1000)

ADDITIONAL **HIGHLIGHT** 