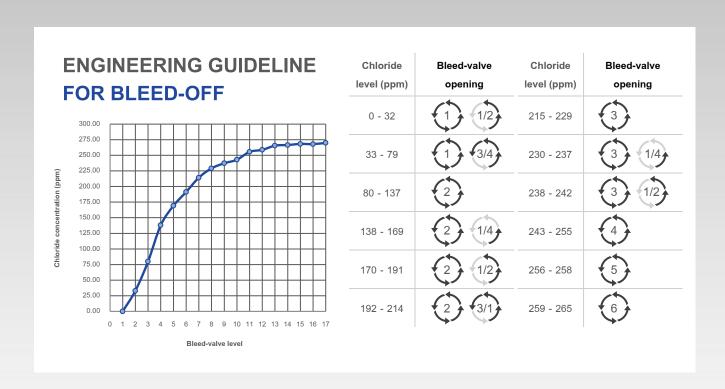

### EXTEND YOUR PRODUCT LIFETIME AND SAVE WATER COST UP TO 50%\*

Substandard water can damage stainless steel despite its anti-corrosion properties. Therefore, bleed-off need to be set at proper rate and verified regularly.

With our bleed-off guideline, our engineers work with you to identify minimum bleed rate. Water cost saving is achieved without risking your condenser with corrosion.

(\*Refer to maximum and minimum bleed rate of EC7-1000)