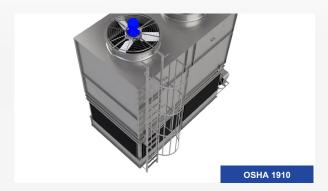

### "GO BEYOND 'THE PEACE OF MIND' TO SAFETY WITH INTERNATIONAL STANDARD"

Because your safety matters to us, stay safe with our safety accessories\*, platform\* and fan guard designed in compliance with OSHA 1910 and AS 1657 international safety standard.

Made of 304 stainless steel

HANDRAIL AND PLATFORM

Made of 304 stainless steel and complied with OSHA 1910