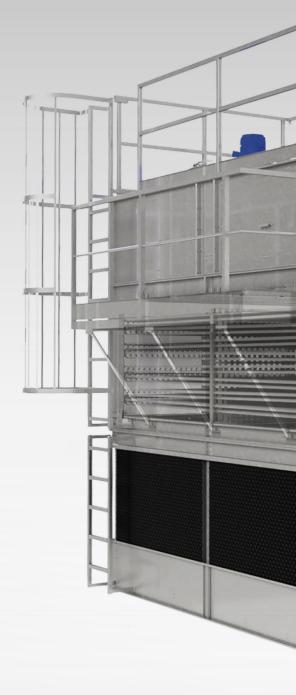

### "GO BEYOND 'THE PEACE OF MIND' TO SAFETY WITH INTERNATIONAL STANDARD"

Because your safety matters to us, stay safe with our safety accessories\*, platform\* and fan guard designed in compliance with OSHA 1910 and AS 1657 international safety standard.

Made of 304 stainless steel

**LADDER AND CAGE** 

Made of 304 stainless steel and complied with OSHA 1910

Made of 304 stainless steel

HANDRAIL AND PLATFORM

Made of 304 stainless steel and complied with OSHA 1910