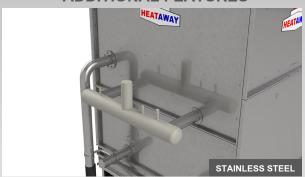

### **ADDITIONAL FEATURES**

STAINLESS STEEL HOT GAS HEADER

Made of 304 stainless steel

STAINLESS STEEL HOT GAS HEADER & PACKAGE VALVE Made of 304 stainless steel with built-in package valves

**DOUBLE LAYER WATER COOLING COIL** 