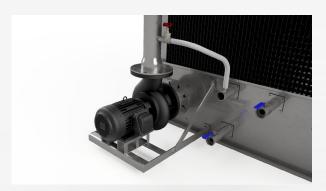

### SAVE MORE OPERATING COST

**NEWLY DESIGNED WATER DISTRIBUTION** 

# STAY EFFICIENT PREVENT BREAKDOWN SAVE MONEY WITHIN 30 MINS/MONTH

Spray nozzles and branches can be easily removed, cleaned and reassembled from outside within 30 minutes\*.

Water-spray must be cleaned at least once a month to prevent nozzle clogging that can lead to decreased efficiency and coil leakage.

#### **INTERCHANGEABLE PUMP**

Water pump is now interchangeable to reduce your spare part stock.

### **DUAL ARM FLOAT VALVE**

Water level is now adjustable to prevent water loss without any need of tools.

### QUICK-REFILLING AND NEW DRAIN CONNECTION REDUCE WORKING HOURS

Quick-refilling is introduced and now water-refilling is 2x faster.

Drain connection is redesigned to reduce cleaning time of stagnant water in a basin.