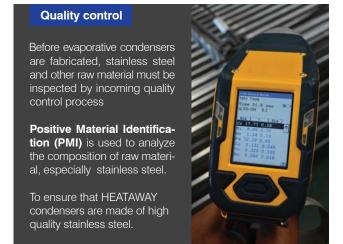

#### **AISI 304**

HEATAWAY evaporative condensers are made of AISI 304 stainless steel with IQA proved is controlled by quality management system.

## Quality Assurance

- Designing and manufacturing are controlled by quality management system under ISO 9001:2008 certified.
- "ECS" series is fully stainless steel evaporative condenser that developed continuously to increase capacity range.
- "ECF" is first series that combine stainless steel coil with fiberglass casing to meet client's requirement in many industries over the world.