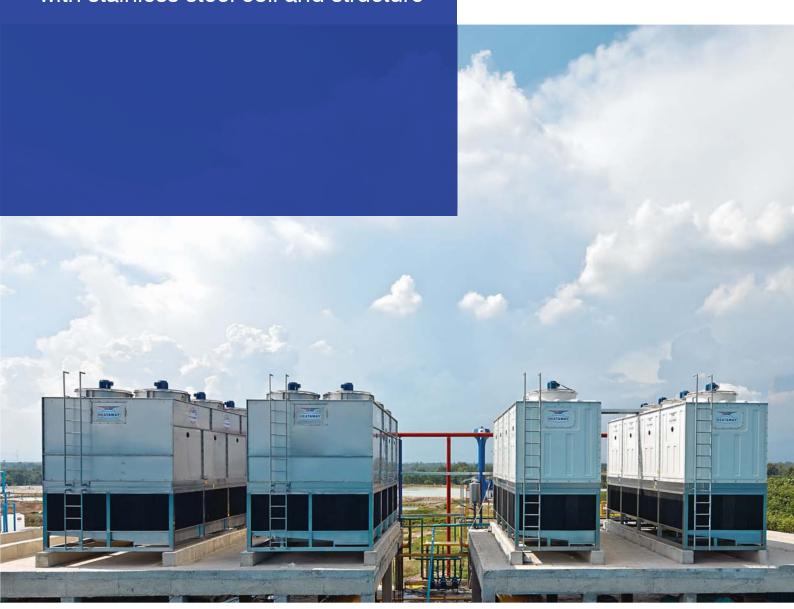

# STAINLESS STEEL EVAPORATIVE CONDENSER

with stainless steel coil and structure