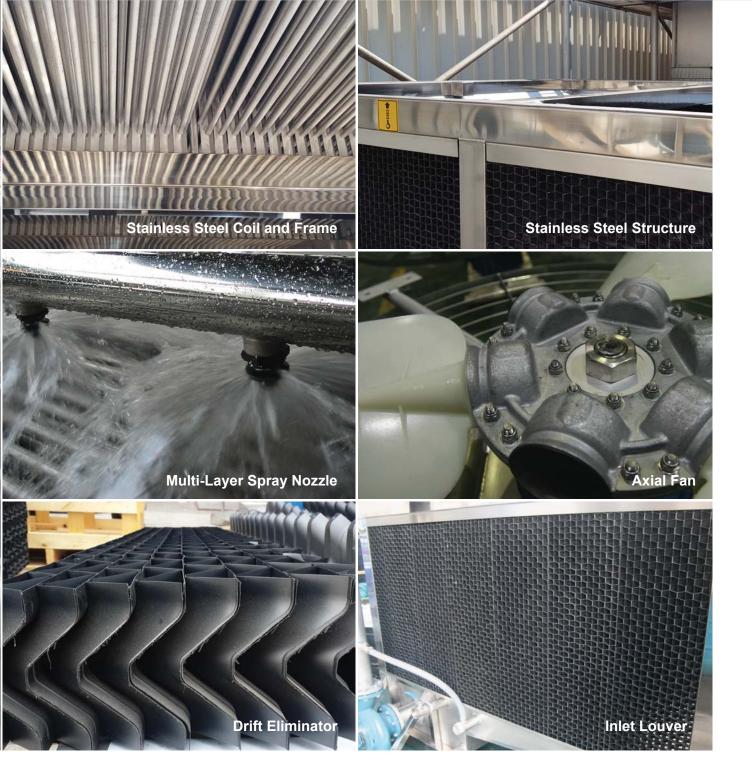

## **Condenser Coil**

Made of stainless steel included support frame and pressure tested at 25 bar(g).

## **Spray Nozzle**

Multi-layer spray nozzle is our own patented and designed to spray water throughout coil surfaces during all operating time.

## **Drift Eliminator**

Made of non corrosion PVC with UV protection, high efficiency, low drift loss and built in section for easy to service.

## Structure

All structures are made of stainless steel.

## **Axial Fan**

**Hub** part is manufactured in a pressure die cast SILUMIN ALLOY with anti-corrosion.

**Fan blade** is manufactured in a glass reinforced polyamide (PAG). Operating under Temperature range  $-40^{\circ}$ C to  $+120^{\circ}$ C.

## **Inlet Louver**

Corrosion resistant PVC with UV protection. Stainless steel louver is an optional.