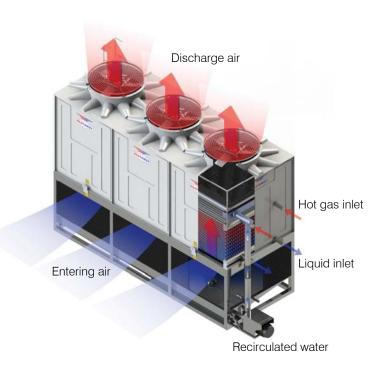

## **Heavy Duty Fan Motor**

High performance axial flow fan operated at 960 rpm directly driven with cast iron casing motor for greater corrsion resistance.

All stainless steel grade is AISI 304.

## Casing

ECF series : Fiberglass casing ECS series : Stainless steel casing

#### Basin

Made of fiberglass or stainless steel and designed to minimize volume of water for low operating weight.

## **Water Pump**

Close-coupled centrifugal water pump with low head and high flow rate. Coming with stainless steel support frame.

## **Condenser Coil**

Made of stainless steel included support frame and pressure tested at 25 bar(g).

## **Spray Nozzle**

Multi-layer spray nozzle is our own patented and designed to spray water throughout coil surfaces during all operating time.

## **Drift Eliminator**

Made of non corrosion PVC with UV protection, high efficiency, low drift loss and built in section for easy to service.

## Structure

All structures are made of stainless steel.

## **Axial Fan**

**Hub** part is manufactured in a pressure die cast SILUMIN ALLOY with anti-corrosion.

**Fan blade** is manufactured in a glass reinforced polyamide (PAG). Operating under Temperature range  $-40^{\circ}$ C to  $+120^{\circ}$ C.

## **Inlet Louver**

Corrosion resistant PVC with UV protection. Stainless steel louver is an optional.