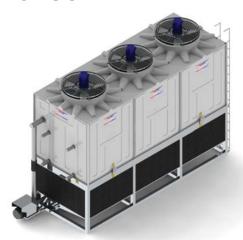

## **ECF** series

Fiberglass casing, stainless steel coil and structure Lighter weight and clean look with less staining.

## **ECS** series

Stainless steel casing, stainless steel coil and structure Food grade material for food industry.