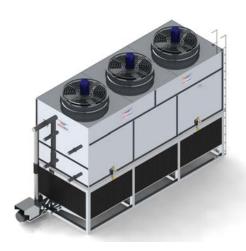

# STAINLESS STEEL EVAPORATIVE CONDENSER

with stainless steel coil and structure

## **ECF** series

Fiberglass casing, stainless steel coil and structure Lighter weight and clean look with less staining.

## **ECS** series

Stainless steel casing, stainless steel coil and structure Food grade material for food industry.