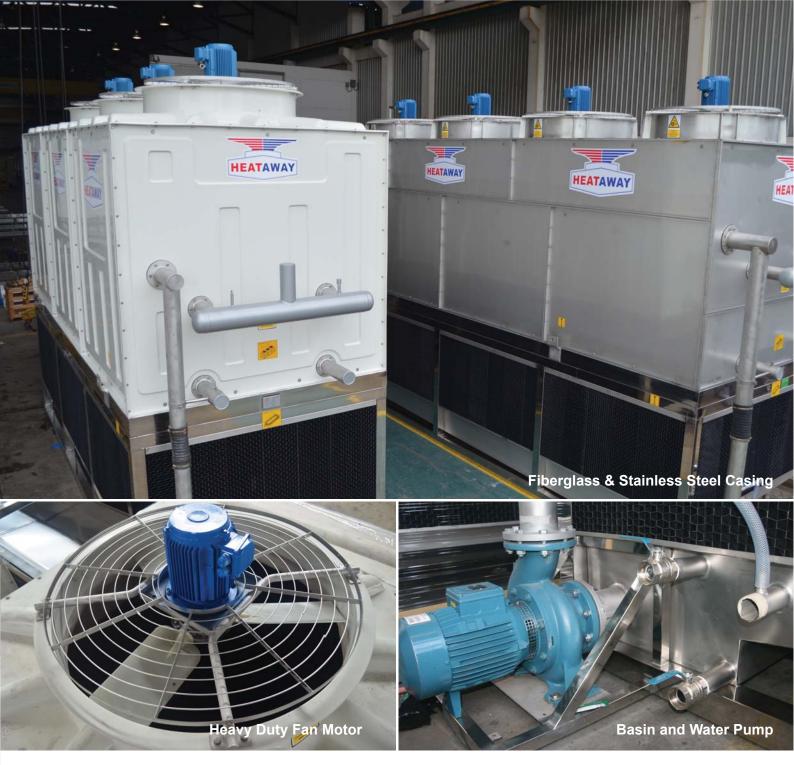

## **Heavy Duty Fan Motor**

High performance axial flow fan operated at 960 rpm directly driven with cast iron casing motor for greater corrsion resistance.

All stainless steel grade is AISI 304.

#### Basin

Made of fiberglass or stainless steel and designed to minimize volume of water for low operating weight.

## **Water Pump**

Close-coupled centrifugal water pump with low head and high flow rate. Coming with stainless steel support frame.